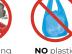

# WHICH BIN? THE RED WASTE TO LANDFILL BIN

For Information about how to divert more waste from landfill head to WHICHBIN.SA.GOV.AU

NO cooking

NO liquid

paint

NO tyres

Polystyrene Clothing, footwear foam or textiles nappies

NO e-waste or

batteries

Broken crockery and glassware

Ropes and hoses

NO building materials dirt or rocks

or poisons