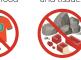

# WHICH BIN? THE RED WASTE TO LANDFILL BIN

For Information about how to divert more waste from landfill head to WHICHBIN.SA.GOV.AU

NO cooking

NO liquid

paint

NO tyres

Polystyrene Clothing, footwear foam or textiles nappies

NO e-waste or

batteries

Broken crockery and glassware

Ropes and hoses

NO building materials dirt or rocks

or poisons