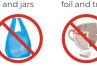

## WHICH BIN? THE YELLOW RECYCLING BIN

WHICHBIN.SA.GOV.AU

Paper and

Rigid plastic

and cans

Aluminium foil and travs

NO broken crockery or glassware

Aerosols (empty)

NO polystyrene foam

Tuice and

milk cartons

NO clothing, NO building footwear or materials dirt textiles or rocks

NO plastic bags or wrapping

Glass bottles