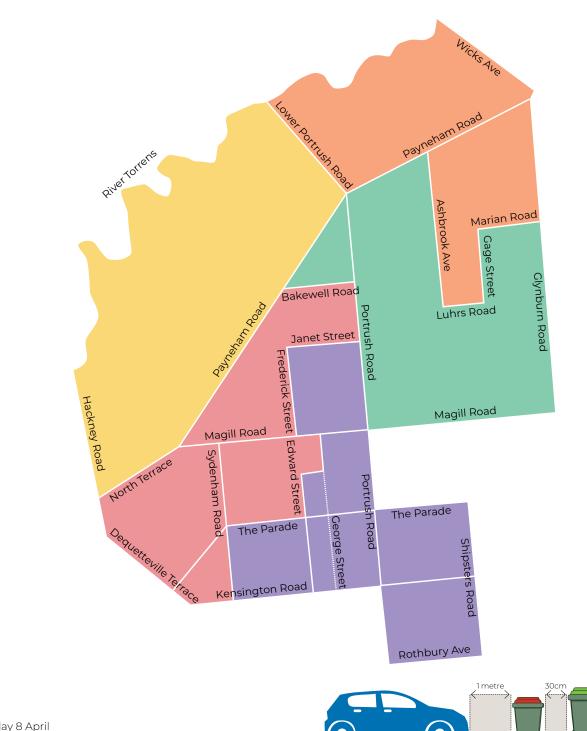

# KERBSIDE COLLECTION MAP

#### **COLLECTION DAY**

Use this map to determine your collection day.

- MONDAY
- TUESDAY
- WEDNESDAY
- THURSDAY
- FRIDAY