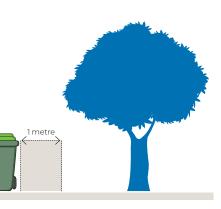

#### **KERBSIDE BIN PLACEMENT**

Where practical keep a minimum distance of 30cm between bins, and 1 metre between bins and parked cars, street trees, stobie poles and letter boxes. Please remove bins after they have been emptied on the day of collection.